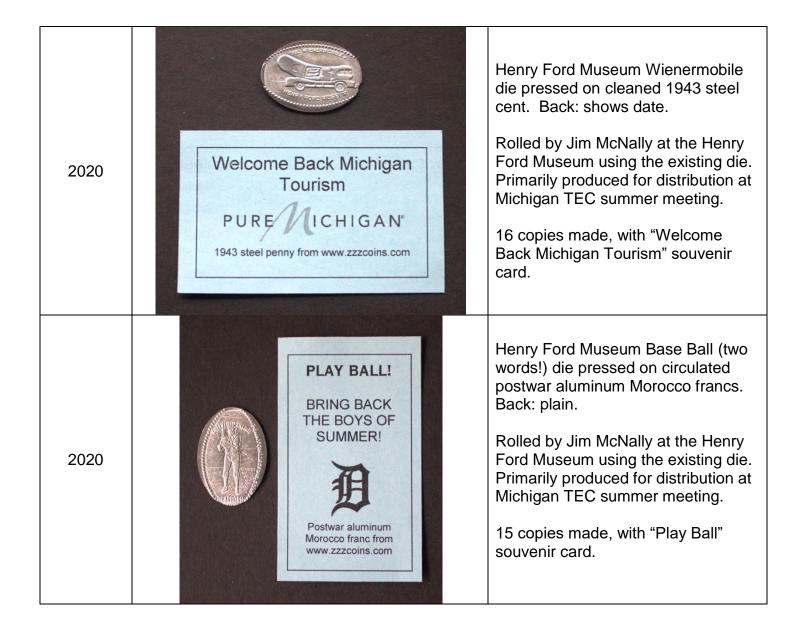

| DISNEY WORLD COINS<br>All struck by Jim McNally on existing Disney machines, using special materials |                                                                                                                                                                                                                                                                                                                                                                                                                                                                                                                                                                                                                                                                                                                                                                                                                                                                                                                                                                                                                                                                                                                                                                                                                                                                                                                                                                                                                                                                                                                                                                                                                                                                                                                                                                                                                                                                                                                                                                                                                                                                                                                                                                                                                                                                                                                                                                                                                                                                                                                                                                                                                                                                                                                                                                    |                                                                                                                |
|------------------------------------------------------------------------------------------------------|--------------------------------------------------------------------------------------------------------------------------------------------------------------------------------------------------------------------------------------------------------------------------------------------------------------------------------------------------------------------------------------------------------------------------------------------------------------------------------------------------------------------------------------------------------------------------------------------------------------------------------------------------------------------------------------------------------------------------------------------------------------------------------------------------------------------------------------------------------------------------------------------------------------------------------------------------------------------------------------------------------------------------------------------------------------------------------------------------------------------------------------------------------------------------------------------------------------------------------------------------------------------------------------------------------------------------------------------------------------------------------------------------------------------------------------------------------------------------------------------------------------------------------------------------------------------------------------------------------------------------------------------------------------------------------------------------------------------------------------------------------------------------------------------------------------------------------------------------------------------------------------------------------------------------------------------------------------------------------------------------------------------------------------------------------------------------------------------------------------------------------------------------------------------------------------------------------------------------------------------------------------------------------------------------------------------------------------------------------------------------------------------------------------------------------------------------------------------------------------------------------------------------------------------------------------------------------------------------------------------------------------------------------------------------------------------------------------------------------------------------------------------|----------------------------------------------------------------------------------------------------------------|
| 2018                                                                                                 | ER BER<br>RECEDENCE<br>RECEDENCE<br>RECEDENCE<br>RECEDENCE<br>RECEDENCE<br>RECEDENCE<br>RECEDENCE<br>RECEDENCE<br>RECEDENCE<br>RECEDENCE<br>RECEDENCE<br>RECEDENCE<br>RECEDENCE<br>RECEDENCE<br>RECEDENCE<br>RECEDENCE<br>RECEDENCE<br>RECEDENCE<br>RECEDENCE<br>RECEDENCE<br>RECEDENCE<br>RECEDENCE<br>RECEDENCE<br>RECEDENCE<br>RECEDENCE<br>RECEDENCE<br>RECEDENCE<br>RECEDENCE<br>RECEDENCE<br>RECEDENCE<br>RECEDENCE<br>RECEDENCE<br>RECEDENCE<br>RECEDENCE<br>RECEDENCE<br>RECEDENCE<br>RECEDENCE<br>RECEDENCE<br>RECEDENCE<br>RECEDENCE<br>RECEDENCE<br>RECEDENCE<br>RECEDENCE<br>RECEDENCE<br>RECEDENCE<br>RECEDENCE<br>RECEDENCE<br>RECEDENCE<br>RECEDENCE<br>RECEDENCE<br>RECEDENCE<br>RECEDENCE<br>RECEDENCE<br>RECEDENCE<br>RECEDENCE<br>RECEDENCE<br>RECEDENCE<br>RECEDENCE<br>RECEDENCE<br>RECEDENCE<br>RECEDENCE<br>RECEDENCE<br>RECEDENCE<br>RECEDENCE<br>RECEDENCE<br>RECEDENCE<br>RECEDENCE<br>RECEDENCE<br>RECEDENCE<br>RECEDENCE<br>RECEDENCE<br>RECEDENCE<br>RECEDENCE<br>RECEDENCE<br>RECEDENCE<br>RECEDENCE<br>RECEDENCE<br>RECEDENCE<br>RECEDENCE<br>RECEDENCE<br>RECEDENCE<br>RECEDENCE<br>RECEDENCE<br>RECEDENCE<br>RECEDENCE<br>RECEDENCE<br>RECEDENCE<br>RECEDENCE<br>RECEDENCE<br>RECEDENCE<br>RECEDENCE<br>RECEDENCE<br>RECEDENCE<br>RECEDENCE<br>RECEDENCE<br>RECEDENCE<br>RECEDENCE<br>RECEDENCE<br>RECEDENCE<br>RECEDENCE<br>RECEDENCE<br>RECEDENCE<br>RECEDENCE<br>RECEDENCE<br>RECEDENCE<br>RECEDENCE<br>RECEDENCE<br>RECEDENCE<br>RECEDENCE<br>RECEDENCE<br>RECEDENCE<br>RECEDENCE<br>RECEDENCE<br>RECEDENCE<br>RECEDENCE<br>RECEDENCE<br>RECEDENCE<br>RECEDENCE<br>RECEDENCE<br>RECEDENCE<br>RECEDENCE<br>RECEDENCE<br>RECEDENCE<br>RECEDENCE<br>RECEDENCE<br>RECEDENCE<br>RECEDENCE<br>RECEDENCE<br>RECEDENCE<br>RECEDENCE<br>RECEDENCE<br>RECEDENCE<br>RECEDENCE<br>RECEDENCE<br>RECEDENCE<br>RECEDENCE<br>RECEDENCE<br>RECEDENCE<br>RECEDENCE<br>RECEDENCE<br>RECEDENCE<br>RECEDENCE<br>RECEDENCE<br>RECEDENCE<br>RECEDENCE<br>RECEDENCE<br>RECEDENCE<br>RECEDENCE<br>RECEDENCE<br>RECEDENCE<br>RECEDENCE<br>RECEDENCE<br>RECEDENCE<br>RECEDENCE<br>RECEDENCE<br>RECEDENCE<br>RECEDENCE<br>RECEDENCE<br>RECEDENCE<br>RECEDENCE<br>RECEDENCE<br>RECEDENCE<br>RECEDENCE<br>RECEDENCE<br>RECEDENCE<br>RECEDENCE<br>RECEDENCE<br>RECEDENCE<br>RECEDENCE<br>RECEDENCE<br>RECEDENCE<br>RECEDENCE<br>RECEDENCE<br>RECEDENCE<br>RECEDENCE<br>RECEDENCE<br>RECEDENCE<br>RECEDENCE<br>RECEDENCE<br>RECEDENCE<br>RECEDENCE<br>RECEDENCE<br>RECEDENCE<br>RECEDENCE<br>RECEDENCE<br>RECEDENCE<br>RECEDENCE<br>RECEDENCE<br>RECEDENCE<br>RECEDENCE<br>RECEDENCE<br>RECEDENCE<br>RECEDENCE<br>RECEDENCE<br>RECEDENCE<br>RECEDENCE<br>RECEDENCE<br>RECEDENCE<br>RECEDENCE<br>RECEDENCE<br>RECEDENCE<br>RECEDENCE<br>RECEDENCE<br>RECEDENCE | Epcot retro logo (Presscoins<br>#EPC0083) rolled on circulated<br>bimetal Argentina 1 peso.<br>About 6 copies. |
| 2018                                                                                                 | Planer<br>Planer                                                                                                                                                                                                                                                                                                                                                                                                                                                                                                                                                                                                                                                                                                                                                                                                                                                                                                                                                                                                                                                                                                                                                                                                                                                                                                                                                                                                                                                                                                                                                                                                                                                                                                                                                                                                                                                                                                                                                                                                                                                                                                                                                                                                                                                                                                                                                                                                                                                                                                                                                                                                                                                                                                                                                   | Cinderella Castle 2018 (Presscoins<br>#WDW18011) rolled on gold-plated<br>U.S. quarters.<br>About 10 copies.   |
| 2018                                                                                                 | REPORT<br>COLOR<br>LANCED                                                                                                                                                                                                                                                                                                                                                                                                                                                                                                                                                                                                                                                                                                                                                                                                                                                                                                                                                                                                                                                                                                                                                                                                                                                                                                                                                                                                                                                                                                                                                                                                                                                                                                                                                                                                                                                                                                                                                                                                                                                                                                                                                                                                                                                                                                                                                                                                                                                                                                                                                                                                                                                                                                                                          | Epcot retro logo (Presscoins<br>#EPC0083) rolled on gold-plated<br>U.S. quarters.<br>About 10 copies.          |
| 2019                                                                                                 | THE REPORT OF TH                                                                                                                                                                                                                                                                                                                                                                                                                                                                                                                                                                                                                                     | Epcot retro logo (Presscoins<br>#EPC0083) rolled on circulated<br>Belgian 5 francs.<br>About 10 copies.        |