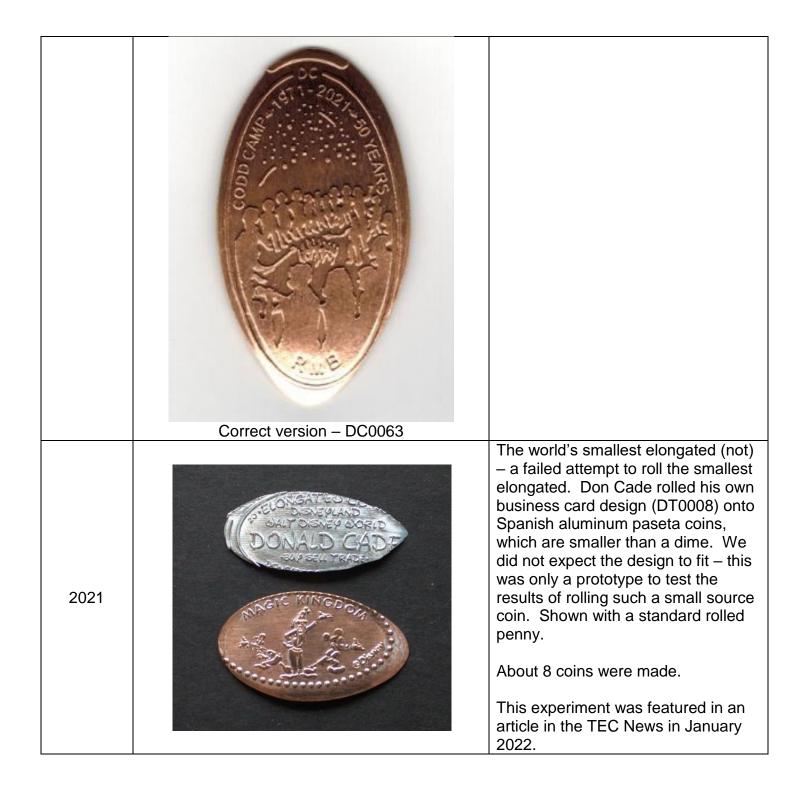

| 2021 | PUEDE STAND COMPA<br>CHILLE LILL LA<br>POSTANOE MANTENERSES<br>ACCOMMENTAL<br>DISPEY WORK<br>ELONGATED COMS<br>ZZZCOINS.COM<br>Dispeyiand | <ul> <li>Monorail penny. Pressed by Don<br/>Cade with an exclusive zzzcoins.com<br/>backstamp. 300 pennies were<br/>made, plus 30 quarters, dimes,<br/>nickels and cents for sale as<br/>denomination sets.</li> <li>The pennies were primarily given<br/>away to customers and those<br/>attending TEC events. These coins<br/>have been assigned catalog number<br/>DT0019 by Parkpennies.com since<br/>they involve a Disney theme, and<br/>DC0047 in Don Cade's catalog.</li> <li>About 50 coins distributed at coins<br/>shows and collectors meets included<br/>an informational souvenir card.</li> </ul>                                                                                                                                                                                    |
|------|-------------------------------------------------------------------------------------------------------------------------------------------|-----------------------------------------------------------------------------------------------------------------------------------------------------------------------------------------------------------------------------------------------------------------------------------------------------------------------------------------------------------------------------------------------------------------------------------------------------------------------------------------------------------------------------------------------------------------------------------------------------------------------------------------------------------------------------------------------------------------------------------------------------------------------------------------------------|
| 2021 | Fror & canceled version on golden dollars,<br>DC0061 & DC0062                                                                             | Codd Camp penny. Pressed by Don<br>Cade for distribution at a family<br>event. 160 copper copies were<br>made, plus a denomination set for<br>my own collection. Back: plain.<br>Additionally, some variations were<br>made. The original run revealed a<br>spelling error. The error coins were<br>given catalog number DC0061 by<br>Don Cade. 10 copies of the error<br>penny were made at my request for<br>family members, plus one<br>denomination set for my collection.<br>The error die was canceled by Don<br>with an asterisk, and a denomination<br>set rolled for my collection. The<br>canceled version is catalog number<br>DC0062.<br>The corrected version is catalog<br>number DC0063.<br>This series of coins was featured in<br>an article in the TEC News in<br>September 2021. |