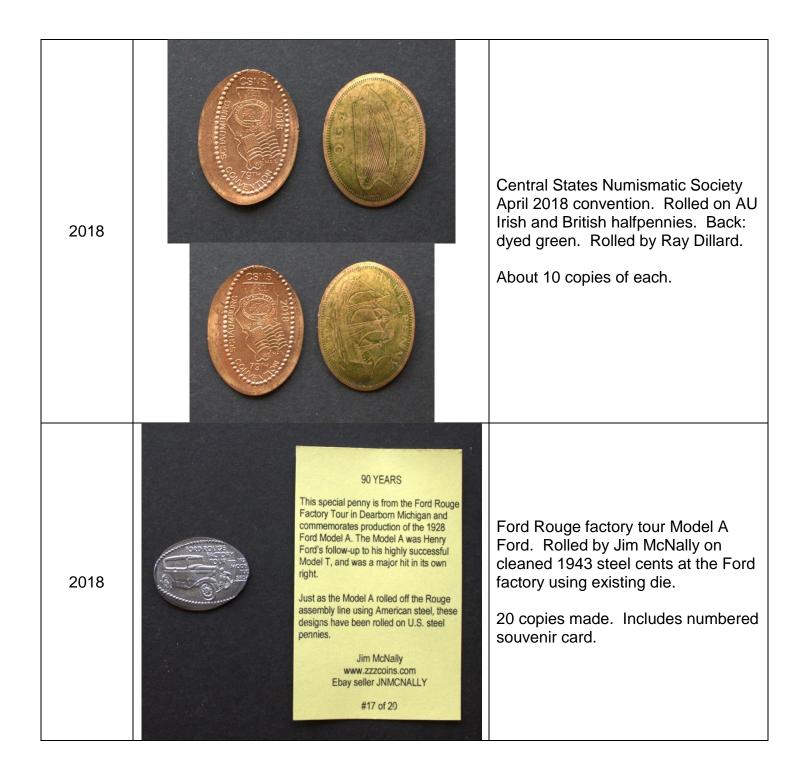

| Specially-struck elongated coins |                                                                                                                                                             |                                                                                                                                                                                                                       |  |
|----------------------------------|-------------------------------------------------------------------------------------------------------------------------------------------------------------|-----------------------------------------------------------------------------------------------------------------------------------------------------------------------------------------------------------------------|--|
|                                  | Struck for James McNally of zzzcoins.com                                                                                                                    |                                                                                                                                                                                                                       |  |
| Tł                               | These coins were not designed by me, but involved special materials.<br>They were primarily rolled to give to customers of zzzcoins with qualifying orders. |                                                                                                                                                                                                                       |  |
| 2014                             |                                                                                                                                                             | Central States Numismatic Society<br>April 2014 convention. Rolled on<br>uncirculated Canadian 2005 "V"<br>nickels. Back: dyed green. Rolled<br>by Ray Dillard.<br>About 10 copies.                                   |  |
| 2016                             |                                                                                                                                                             | Michigan State Numismatic Society<br>Spring (March) convention. Rolled<br>on AU Kennedy halves –<br>Bicentennial halves and regular<br>halves. Back: dyed green. Rolled by<br>Ray Dillard.<br>About 6 copies of each. |  |
| 2016                             | WICHIGAN<br>STIATE<br>MULVISMATIC<br>SOCIETY<br>1955-2016                                                                                                   | Michigan State Numismatic Society<br>fall convention (60th anniversary).<br>Rolled on circulated aluminum<br>Japanese yen. Back: plain. Rolled<br>by Ray Dillard.<br>About 10 copies.                                 |  |